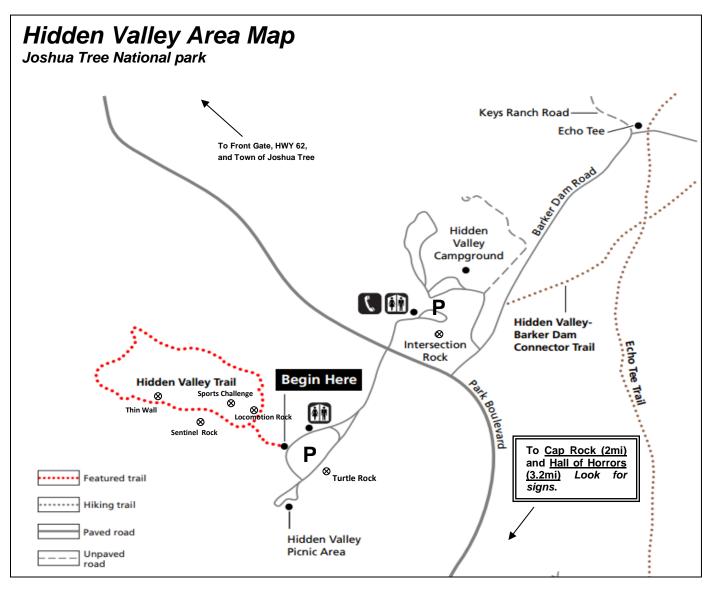

### 2013 Clinic Schedule Friday, October 18

| - 1 | -                               |                                                       |                                                 |                                 |
|-----|---------------------------------|-------------------------------------------------------|-------------------------------------------------|---------------------------------|
|     | <u>Track 1</u>                  | Track 2                                               | Track 3                                         | Track 4                         |
|     |                                 |                                                       | Sports Challenge                                |                                 |
|     | Intersection                    | The Sentinel,                                         | Rock,                                           | Hall of Horrors                 |
|     | Rock, South Side                | Real Hidden                                           | Real Hidden                                     |                                 |
|     |                                 | Valley                                                | Valley                                          |                                 |
|     | <b>U</b> 9:00 to 11:00 <b>U</b> | <b>♥</b> 9:00 to 11:00 <b>♥</b>                       | <b>U</b> 9:00 to 11:00 <b>U</b>                 | <b>U</b> 9:00 to 11:00 <b>U</b> |
|     | Moving on Stone                 | Placing Protection                                    | Knots                                           | Park Restoration                |
|     | It's all about foot work!       | Learn the skills to place nuts, hexes, cams and more! | All the climbing knots you ever wanted to learn | Project                         |
|     |                                 | noxoo, oamo ana moro.                                 | ever wanted to learn                            | Bring water, closed shoes,      |
|     |                                 |                                                       | ( <b>P</b> )                                    | backpack!                       |
|     | ( <b>P</b> )                    | ( <b>P</b> )                                          | (1)                                             |                                 |
|     | Placing Protection              | Lead Climbing Clinic                                  | Basic Climbing Skills                           |                                 |
|     | Learn the skills to place       | Learn the skills of the Sharp                         | Foundational climbing skills                    |                                 |
|     | nuts, hexes, cams and more!     | End                                                   | to get you started.                             |                                 |
|     |                                 |                                                       |                                                 | Park Rangers ( <b>P</b> )       |
|     | ( <b>P</b> )                    | (O)                                                   | (P)                                             |                                 |

\*\*\*30min break\*\*\*

| <b>U</b> 11:30 to 1:30 <b>U</b>                       | <b>U</b> 11:30 to 1:30 <b>U</b>         | <b>U</b> 11:30 to 1:30 <b>U</b>                       | <b>U</b> 11:30 to1:30 <b>U</b> |
|-------------------------------------------------------|-----------------------------------------|-------------------------------------------------------|--------------------------------|
| Crack Climbing                                        | Anchor Clinic                           | Placing Protection                                    | Park Restoration               |
| Learn the basics of hand and foot jams!               | Building Anchors for top rope and lead. | Learn the skills to place<br>nuts, hexes, cams and    | Project                        |
|                                                       |                                         | more!                                                 |                                |
| ( <b>P</b> )                                          | <b>(O</b> )                             | ( <b>P</b> )                                          |                                |
| Anchor Clinic Building Anchors for top rope and lead. | Rappelling                              | Knots All the climbing knots you ever wanted to learn | Continued                      |
| <b>O</b> )                                            | (O/P)                                   | ( <b>P</b> )                                          | Park Rangers ( <b>P</b> )      |

\*\*\*30min break\*\*\*

| <b>U2:00 to 4:00U</b>                                                     | <b>U2:00 to 4:00U</b>                                                        | <b>U2:00 to 4:00U</b>                                 | <b>U</b> 2:00 to 4:00 <b>U</b>                     |
|---------------------------------------------------------------------------|------------------------------------------------------------------------------|-------------------------------------------------------|----------------------------------------------------|
| Face and Slab Techniques Learn how to stick to low angle and face climbs! | Lead Climbing Clinic Learn the skills of the Sharp End                       | Anchor Clinic Building Anchors for top rope and lead. | Secret Tunnel Tour AND Secret Secret Tunnel Tour!! |
| (P)                                                                       | (O)                                                                          | (O)                                                   | You only <u>thought</u> you knew all the tunnels!  |
| Lead Climbing Clinic<br>Learn the skills of the Sharp<br>End              | Self Rescue Clinic Learn what it takes to get yourself safely out of trouble | Moving on Stone It's all about foot work!             |                                                    |
| (O)                                                                       | (O)                                                                          | ( <b>P</b> )                                          | (P)                                                |

## Joshua Tree Lake Campground Joshua Tree National Park

6:30 am: Special Sunrise Yoga – Meet at Stage

<sup>\*</sup>Don't forget water and sunscreen!

| Track 1 Intersection                                                     | Track 2 The Sentinel,                                                    | Track 3 Sports Challenge Rock,                                         | Track 4 Cap Rock                                                       | <u>Track 5</u><br>Key's View                                         |
|--------------------------------------------------------------------------|--------------------------------------------------------------------------|------------------------------------------------------------------------|------------------------------------------------------------------------|----------------------------------------------------------------------|
| Rock, South<br>Side                                                      | Real Hidden<br>Valley                                                    | Real Hidden<br>Valley                                                  | Parking Area                                                           | Juniper Flats Parking                                                |
| <b>U</b> 9:00 to 11:00 <b>U</b>                                          | <b>U</b> 9:00 to 11:00 <b>U</b>                                          | <b>U</b> 9:00 to 11:00 <b>U</b>                                        | <b>∪</b> 9:00 to 11:00 <b>∪</b>                                        | <b>∪</b> 9:00 to 11:00 <b>∪</b>                                      |
| Moving on Stone It's all about foot work!                                | Placing Protection Learn the skills to place nuts, hexes, cams and more! | Knots All the climbing knots you ever wanted to learn                  | Basic Climbing Skills Foundational climbing skills to get you started. | Park Restoration<br>Project  Bring water, closed<br>shoes, backpack! |
| ( <b>P</b> )                                                             | (P)                                                                      | ( <b>P</b> )                                                           | ( <b>P</b> )                                                           | Volunteer for the Park!                                              |
| Placing Protection Learn the skills to place nuts, hexes, cams and more! | Lead Climbing Learn the skills of the Sharp End  (O)                     | Basic Climbing Skills Foundational climbing skills to get you started. | Moving on Stone It's all about foot work!                              |                                                                      |
| ( <b>P</b> )                                                             |                                                                          | ( <b>P</b> )                                                           | ( <b>P</b> )                                                           | ( <b>P</b> )                                                         |

\*\*\*30min break\*\*\*

| <b>U</b> 11:30 to 1:30 <b>U</b>                        | <b>U</b> 11:30 to 1:30 <b>U</b>                 | <b>U</b> 11:30 to 1:30 <b>U</b>                                    | <b>U</b> 11:30 to 1:30 <b>U</b>                        | <b>U</b> 11:30 to 1:30 <b>U</b> |
|--------------------------------------------------------|-------------------------------------------------|--------------------------------------------------------------------|--------------------------------------------------------|---------------------------------|
| Crack Climbing Learn the basics of hand and foot jams! | Anchors Building Anchors for top rope and lead. | Placing Protection Learn the skills to place nuts, hexes, cams and | Knots All the climbing knots you ever wanted to learn  | Park Restoration<br>Project     |
| (O)                                                    | (O)                                             | more! (P)                                                          | (P)                                                    |                                 |
| Anchors Building Anchors for top rope and lead.        | Rappelling How to get back down                 | Knots All the climbing knots you ever wanted to learn              | Crack Climbing Learn the basics of hand and foot jams! | Continued                       |
| (O)                                                    | (O/P)                                           | ( <b>P</b> )                                                       | (O)                                                    |                                 |

\*\*\*30min break\*\*\*

| U2:00 to 4:00U                                                            | U2:00 to 4:00U                                            | <b>U2:00 to 4:00U</b>                           | U2:00 to 4:00U                                                           | <b>U2:00 to 4:00U</b>                                              |
|---------------------------------------------------------------------------|-----------------------------------------------------------|-------------------------------------------------|--------------------------------------------------------------------------|--------------------------------------------------------------------|
| Face and Slab Techniques Learn how to stick to low angle and face climbs! | Lead Climbing Learn the skills of the Sharp End           | Anchors Building Anchors for top rope and lead. | Placing Protection Learn the skills to place nuts, hexes, cams and more! | Special Open<br>Climbing WITH VIP<br>Climber<br>And special gift!! |
| (P) Lead Climbing                                                         | (O)<br>Self Rescue                                        | (O) Moving on Stone                             | (P)<br>Knots                                                             | And <b>Thank You</b> to those who volunteered!!!                   |
| Learn the skills of the<br>Sharp End                                      | Learn what it takes to get yourself safely out of trouble | It's all about foot work!                       | All the climbing knots you ever wanted to learn                          |                                                                    |
| (O)                                                                       | (O)                                                       | (P)                                             | ( <b>P</b> )                                                             | Linh Nguyen                                                        |

## Joshua Tree Lake Campground Joshua Tree National Park

6:30 am: Special Sunrise Yoga – Meet at Stage

\*Don't forget water and sunscreen!

| Track 1 Real Hidden Valley Sports Challenge Rock | Track 2 Real Hidden Valley Entrance | <u>Track 3</u><br>Turtle Rock, Real<br>Hidden Valley |
|--------------------------------------------------|-------------------------------------|------------------------------------------------------|
| <b>Operts of talletings (Nock</b>                | <b>♥9:00 to 11:00</b>               | <b>U</b> 9:00 to 11:00 <b>U</b>                      |
| Women's Climbing Clinic                          | Secret Tunnel Tour!!!               | Bouldering Tour                                      |
| (after clinic, please join open                  | (after clinic, please join open     | (after clinic, please join open                      |
| climbing below)                                  | climbing below)                     | climbing below)                                      |
|                                                  |                                     |                                                      |
| ( <b>P</b> )                                     | (P)                                 | (P)                                                  |

Now enjoy some Joshua Tree Granite!!!

| <b>U</b> 9:00 to 2:30 <b>U</b>                                                                                                |
|-------------------------------------------------------------------------------------------------------------------------------|-------------------------------------------------------------------------------------------------------------------------------|-------------------------------------------------------------------------------------------------------------------------------|-------------------------------------------------------------------------------------------------------------------------------|
| OPEN CLIMBING                                                                                                                 | OPEN CLIMBING                                                                                                                 | OPEN CLIMBING                                                                                                                 | OPEN CLIMBING                                                                                                                 |
| Bring your shoes and harness and tie in for some fun granite climbing!  *MUST be belay checked by an accredited staff person! | Bring your shoes and harness and tie in for some fun granite climbing!  *MUST be belay checked by an accredited staff person! | Bring your shoes and harness and tie in for some fun granite climbing!  *MUST be belay checked by an accredited staff person! | Bring your shoes and harness and tie in for some fun granite climbing!  *MUST be belay checked by an accredited staff person! |
| Locomotion<br>Rock<br>Real Hidden Valley                                                                                      | Thin Wall Real Hidden Valley                                                                                                  | Intersection<br>Rock<br>North side                                                                                            | Cap Rock  North side                                                                                                          |