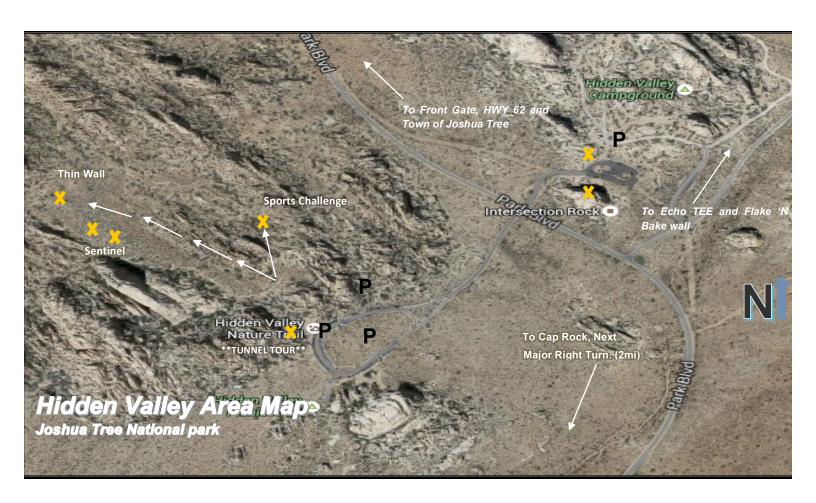

**GUIDED TOP ROPE CLIMBING! (9:30am-3:30pm)** 

belay escapes, and more

rappelling

\*\*\*THIN WALL, Real Hidden Valley\*\*\*

Bring your shoes and harness for some fun granite climbing! Climbers <u>MUST</u> be belay checked by accredited staff

Learn slab, face and crack climbing technique!