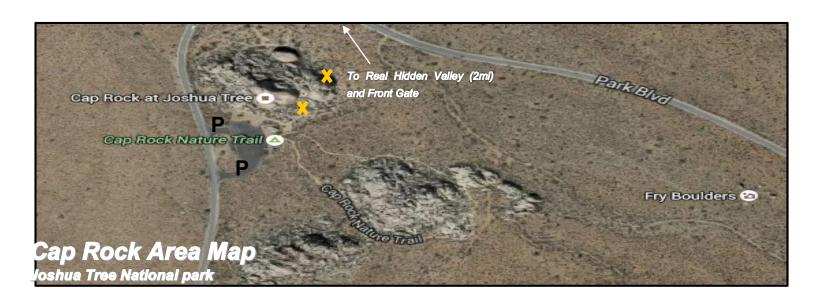

**GUIDED TOP ROPE CLIMBING! (9:30am-3:30pm)** 

\*\*\*CAP ROCK (east side)\*\*\*

Bring your shoes and harness for some fun granite climbing! Climbers <u>MUST</u> be belay checked by accredited staff

Learn slab, face and crack climbing technique!