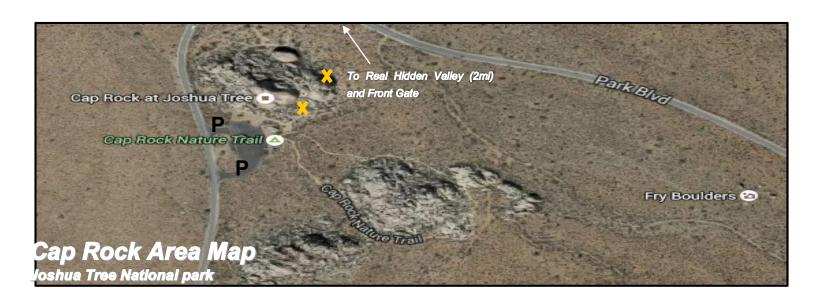

GUIDED TOP ROPE CLIMBING! (9:30am-3:30pm)

\*\*\*CAP ROCK (east side)\*\*\*

Bring your shoes and harness for some fun granite climbing! Climbers <u>MUST</u> be belay checked by accredited staff