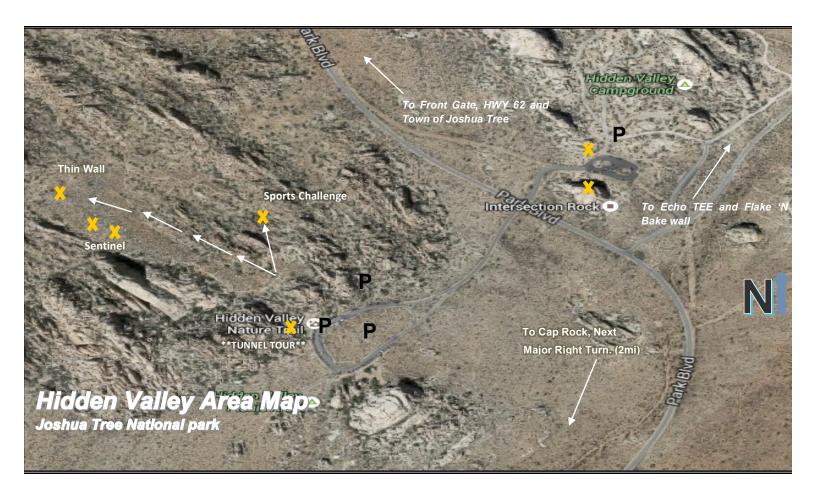

### 2017 Clinic Schedule Friday, October 13

Rappelling

rappelling

YOLAN, KEVIN

Learn the basics of lead

climbing, lowers, and

**JOSHUA TREE GUIDES** 

| Area 1                                                                                                                                    | Area 2                                                                                                                                        | Area 3                                                                                                                                          | Area 4                                                                                                                                                            | Area 5                                                                                                                                                   |
|-------------------------------------------------------------------------------------------------------------------------------------------|-----------------------------------------------------------------------------------------------------------------------------------------------|-------------------------------------------------------------------------------------------------------------------------------------------------|-------------------------------------------------------------------------------------------------------------------------------------------------------------------|----------------------------------------------------------------------------------------------------------------------------------------------------------|
|                                                                                                                                           |                                                                                                                                               | Sports Challenge                                                                                                                                | Womens clinics                                                                                                                                                    |                                                                                                                                                          |
| Intersection                                                                                                                              | The Sentinel,                                                                                                                                 | Rock,                                                                                                                                           | Cap Rock                                                                                                                                                          | Flake 'n Bake,                                                                                                                                           |
| Rock, South                                                                                                                               | Real Hidden                                                                                                                                   | Real Hidden                                                                                                                                     | Parking Area                                                                                                                                                      | Echo Tee                                                                                                                                                 |
| Side                                                                                                                                      | Valley                                                                                                                                        | Valley                                                                                                                                          | I diking Alca                                                                                                                                                     |                                                                                                                                                          |
| <b>U</b> 9:30 to 12:00 <b>U</b>                                                                                                           | <b>U</b> 9:30 to 12:00 <b>U</b>                                                                                                               | <b>U</b> 9:30 to 12:00 <b>U</b>                                                                                                                 | <b>U</b> 9:30 to 12:00 <b>U</b>                                                                                                                                   | <b>U</b> 9:30 to 12:00 <b>U</b>                                                                                                                          |
| Anchor Clinic Learn the foundations of creating strong, safe anchors for top rope systems  ROCK CLIMB EVERY DAY KELVIN, JIM               | Knots and Placing Protection Learn the basic technical skills that you need for anchors, tie-off, top roping  MONIQUE HABICHT MICHAEL HABICHT | Basic Climbing Skills Learn the basics of climbing including equipment, knots, belaying and lowering, climbing movement CLIFFHANGER GUIDES ANDY | Basic Climbing Skills Learn the basics of climbing including equipment, knots, belaying and lowering, climbing movement CLIFFHANGER GUIDES SABRA, SIMONE          | Basic Climbing Skills Learn the basics of climbing including equipment, knots, belaying and lowering, climbing movement CLIFFHANGER GUIDES JUSTIN, KEVIN |
| Lead Climbing and Rappelling Learn the basics of lead climbing, lowers, and rappelling STONE ADVENTURES CLIFFHANGER GUIDES ARON, SETH     | Anchor Clinic Learn the foundations of creating strong, safe anchors for top rope  JOSHUA TREE GUIDES ANTHONY, RICK                           | Knots and Placing Protection Learn the basic technical skills that you need for anchors, tie-off, top roping CLIFFHANGER GUIDES JEREMY, KYLE    | Knots and Placing<br>Protection<br>Learn the basic<br>technical skills that you<br>need for anchors, tie-<br>off, toprope<br>ROCK CLIMB EVERY DAY<br>OLGA, MIRIAM | Anchor Clinic Learn the foundations of creating strong, safe anchors for top rope  JOSHUA TREE GUIDES YOLAN, DEVO                                        |
| ***30min break***                                                                                                                         |                                                                                                                                               |                                                                                                                                                 |                                                                                                                                                                   |                                                                                                                                                          |
|                                                                                                                                           |                                                                                                                                               | Drink lots of water!!!                                                                                                                          |                                                                                                                                                                   |                                                                                                                                                          |
| <b>U</b> 12:30 to 3:30 <b>U</b>                                                                                                           | <b>U</b> 12:30 to 3:30 <b>U</b>                                                                                                               | <b>U</b> 12:30 to 3:30 <b>U</b>                                                                                                                 | <b>U</b> 12:30 to 3:30 <b>U</b>                                                                                                                                   | <b>U</b> 12:30 to 3:30 <b>U</b>                                                                                                                          |
| Lead Climbing and Rappelling Learn the basics of lead climbing, lowers, and rappelling STONE ADVENTURES, FURTHER UR ADVENTURE ARON, ALLEN | Anchor Clinic Learn the foundations of creating strong, safe anchors for top rope systems  DEVO, ANDY                                         | Knots and Placing Protection Learn the basic technical skills that you need for anchors, tie-off, top roping CLIFFHANGER GUIDES JEREMY, KYLE    | Anchor Clinic Learn the foundations of creating strong, safe anchors for top rope systems  ROCK CLIMB EVERY DAY OLGA, MARY ANN                                    | Knots and Placing Protection Learn the basic technical skills that you need for anchors, tie-off, top roping ROCK CLIMB EVERY DAY KELVIN, JIM            |
| Self Rescue Clinic                                                                                                                        | Lead Climbing and                                                                                                                             | Anchor Clinic                                                                                                                                   | Lead Climbing and                                                                                                                                                 | Lead Climbing and                                                                                                                                        |

**GUIDED TOP ROPE CLIMBING! (9:30am-3:30pm)** 

Learn the foundations of

**MICHAEL AND MONIQUE** 

creating strong, safe

anchors for top rope

systems

Rappelling

rappelling

Learn the basics of lead

climbing, lowers, and

**CLIFFHANGER GUIDES** 

SABRA, SIMONE

\*\*\*THIN WALL, Real Hidden Valley\*\*\*

Bring your shoes and harness for some fun granite climbing! Climbers <u>MUST</u> be belay checked by accredited staff

GUIDED TOP ROPE CLIMBING! (9:30am-3:30pm)

\*\*\*CAP ROCK (east side)\*\*\*

Bring your shoes and harness for some fun granite climbing! Climbers <u>MUST</u> be belay checked by accredited staff